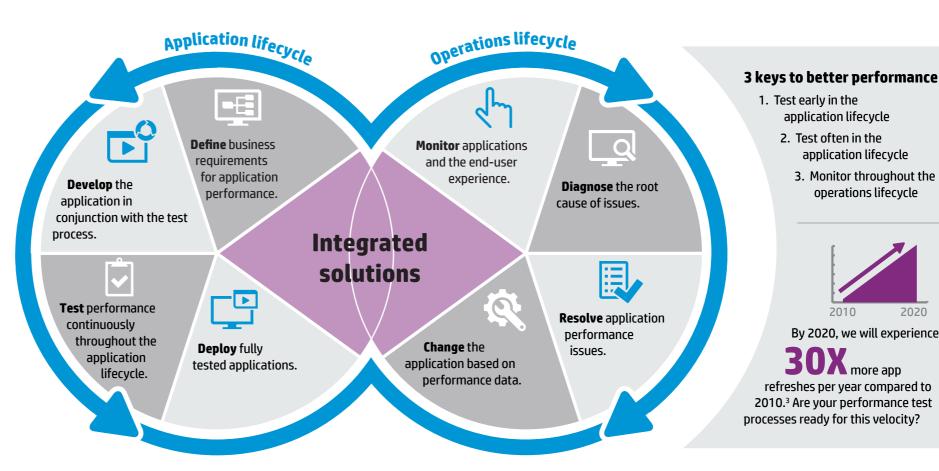

a framework for better application performance

Ready to start or grow your performance testing framework? HP covers your end-to-end needs.

**HP supports:** 

- Web, mobile, Java, and legacy applications
- Cloud testing
- Advanced reports
- · Integrated lab management
- Integrated developer tools
- · Root-cause analysis
- Continuous testing
- Analytics