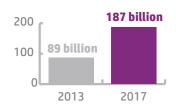

of users abandon a mobile app after three seconds of delay.1

growth in mobile application downloads.2

not an option for customer-facing and other business-critical applications."

"With such high stakes and high user visibility, poor performance is simply You need...